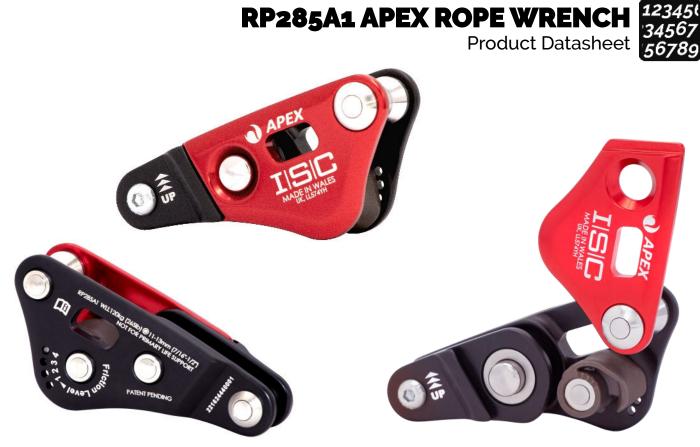

## **PRODUCT OVERVIEW**

The ISC APEX is fitted with a swing-open side frame which allows for quick and easy mid-line attachment, even when wearing gloves! The push-button, swing-open side frame has a double-lock closure system for added security and an audible 'click' to confirm closure.

The ISC APEX is fitted with an adjustable cam, allowing the user to select from multiple, clearly identifiable friction settings, in accordance with rope type and diameter. The spring-loaded cam can be adjusted in less than 5 seconds- simply depress the spring-loaded button, swing the side plate open and then pull the spring -loaded cam outwards a short way. Rotate the cam to select the new setting, release the cam and close the device! No tools needed and no drop-able parts!

The ISC APEX also allows the user to change the tether without having to alter the friction setting.